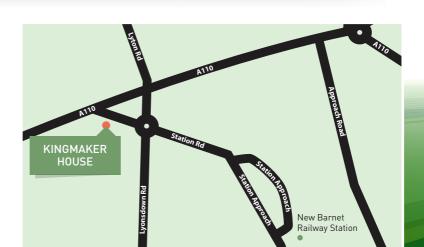

To help the development team understand local opinion, we are holding a consultation event to display the plans and seek feedback.

Thursday 11 May: 12:00 - 20:00 hrs

Location: 3rd Floor Kingmaker House Station Road Barnet EN5 1NZ