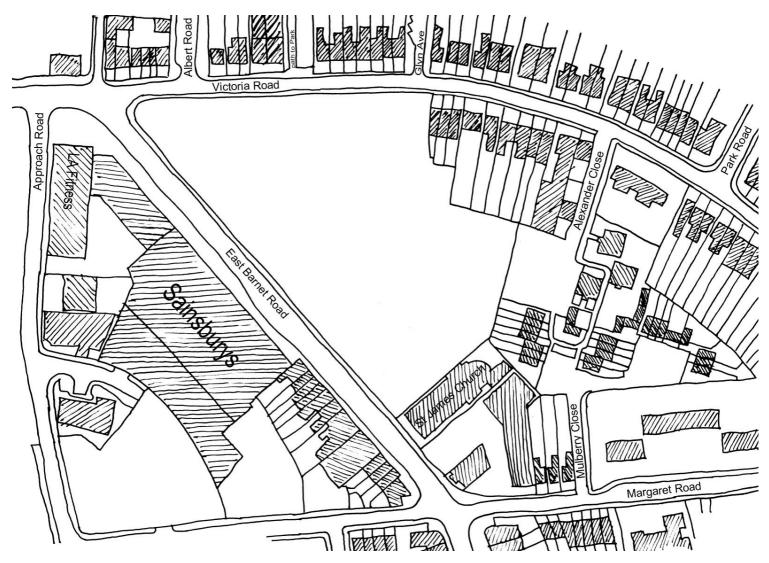

## **Tesco's New Barnet 'Regeneration' Site**

Note: This is a completely unofficial sketch map

The site identified for 'regeneration' by Tesco is shown empty at the centre of this sketch map. It is currently (spring 2008) occupied by the following:

| North London Hospice Charity Shop             | Total Petrol Station                           |
|-----------------------------------------------|------------------------------------------------|
| Bikestrobe Motorbike Shop                     |                                                |
| Sugar & Spice Newsagents & Post Office        | The Gas Academy (TA Horn)                      |
| Andy's Café                                   | Merc-Care                                      |
| Captain John's Fish Bar                       | Evo Coachworks                                 |
| Fortuna Chinese Takeaway                      |                                                |
| Lord Kitchener Pub                            | Shaftesbury Garage                             |
| Hobdays Estate Agents                         |                                                |
| Sunshine Café                                 | approx 12 flats above shops (East Barnet Road) |
| Barnet Dental Practice                        |                                                |
| Paula McGhie Florist                          | 9 Houses (Victoria Road)                       |
| KNS Hair Design                               |                                                |
| Knight House (offices & internet cafe)        | Odeon Motors                                   |
| Daniel Ford Estate Agents                     |                                                |
| East Barnet Valley United Services Club       | OpTex offices and warehouse (empty following   |
| Aldertons Newsagent                           | company going into receivership December 2005) |
| Golden Palace Takeaway                        |                                                |
| Former charity shop (empty & site boarded up) | Victoria Works (ML Eagling & Co) (empty)       |
|                                               |                                                |